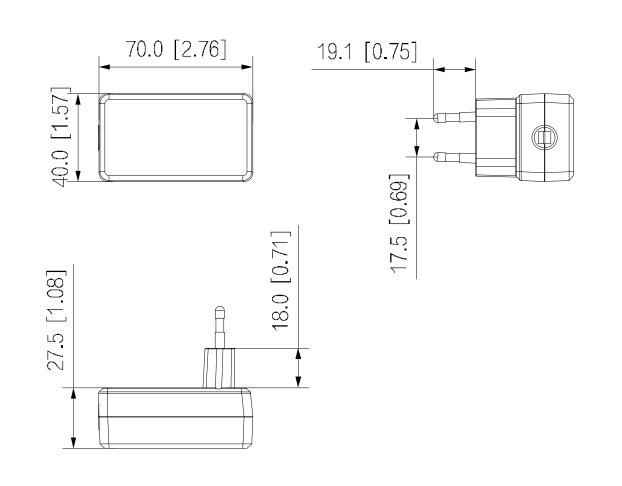

# 3 Appearance

- Dimensions: 70.0mm×40.0mm×27.5mm (2.76" × 1.57" × 1.08")
- Input: Plug with European standard
- Output: Φ5.5 mm×Φ2.1 mm×10 mm
   (Φ0.22" × Φ0.08" × 0.39")

## 4 Installation Dimensions

mm [inch]

Input voltage: 100 VAC—240 VAC, 50/60Hz

Output voltage: 12 VDC
Output current: 2 A

No-Load power consumption: ≤0.1 W

Working temperature: 0 °C to 40 °C (32 °F to 104 °F)